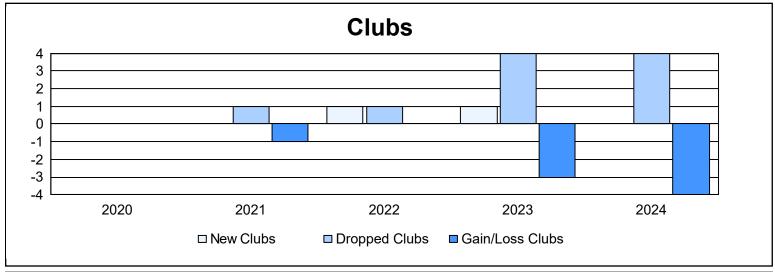

District 114 O As of June 2024 Cumulative

| Year      | New<br>Clubs | Dropped<br>Clubs | Gain/<br>Loss<br>Clubs | New<br>Members | Charter<br>Members | Reinstate<br>Members | Transfer<br>Members | Total<br>Member<br>Added | Total<br>Members<br>Dropped | Gain/<br>Loss<br>Members |
|-----------|--------------|------------------|------------------------|----------------|--------------------|----------------------|---------------------|--------------------------|-----------------------------|--------------------------|
| 2019-2020 | 0            | 0                | 0                      | 87             | 0                  | 0                    | 9                   | 96                       | 138                         | -42                      |
| 2020-2021 | 0            | 1                | -1                     | 43             | 1                  | 0                    | 9                   | 53                       | 90                          | -37                      |
| 2021-2022 | 1            | 1                | 0                      | 92             | 29                 | 0                    | 7                   | 128                      | 119                         | 9                        |
| 2022-2023 | 1            | 4                | -3                     | 117            | 30                 | 0                    | 35                  | 182                      | 192                         | -10                      |
| 2023-2024 | 0            | 4                | -4                     | 112            | 0                  | 2                    | 11                  | 125                      | 134                         | -9                       |
| Average   | 0            | 2                | -2                     | 90             | 12                 | 0                    | 14                  | 117                      | 135                         | -18                      |